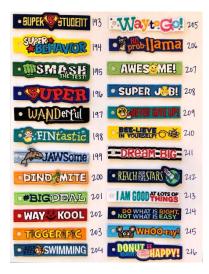

Inspirational and Encouragement Spirit Sticks in the "Choose Your Own" option on our PTA website! These are a great way to CELEBRATE your student during FSA Testing next week! You can also REWARD your student for their end of school year accomplishments! With 216 styles to choose from, there's something for everyone! Visit our website to see all of the packages available. Get your favorites before they Sell

Out! www.PTAMossPark.com

Please Note: If your student is Face to Face, spirit sticks

will be delivered to their teacher at school to be sent home. If your child is LaunchEd, spirit sticks will be delivered to the front office for pick-up. LaunchEd Parents must schedule a pick-up time with the school office at 407-249-4747